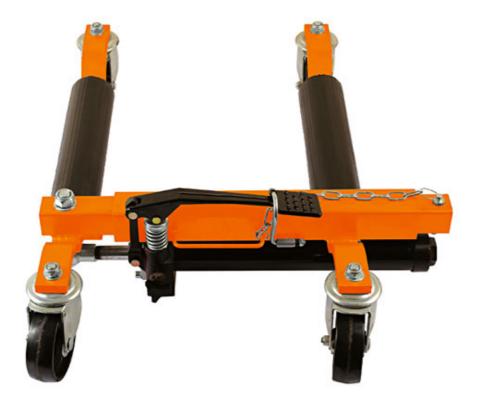

## Hy-Jacks - 1 Pair

Pair of hydraulic vehicle positioning jacks easily fit around tyres lifting the car in seconds, allowing vehicles to be easily moved into required position. Due to their size, these Hy-Jacks are a great mobility solution for use in tight areas or for immobilised vehicles.

## **Additional Information**

- Suitable for maximum tyre width 305mm, 12" width wheel.
- Adjustable range: 345 630mm.
- Capacity: 1360kg per pair (SWL: 680kg each).
- · Equipped with 4 nylon castors per unit.
- · CE & UKCA compliant.