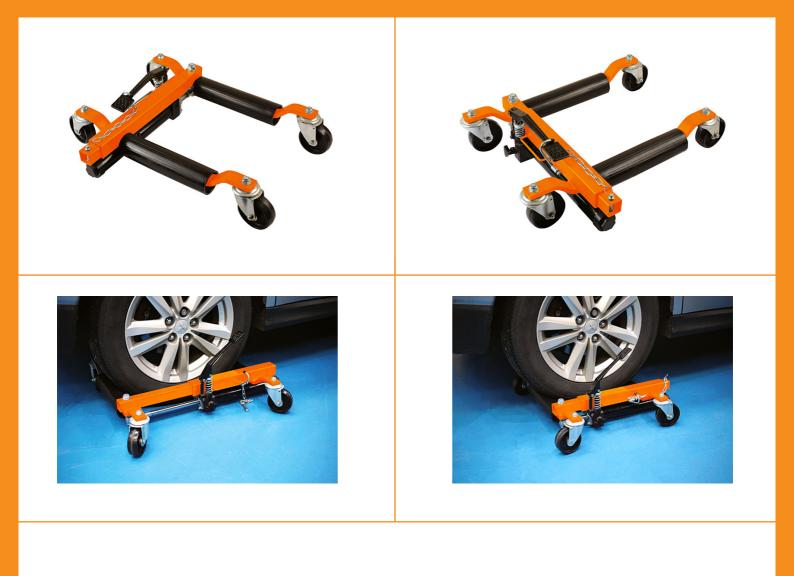

## Hy-Jacks - 1 Pair

Pair of hydraulic vehicle positioning jacks easily fit around tyres lifting the car in seconds, allowing vehicles to be easily moved into required position. Due to their size, these Hy-Jacks are a great mobility solution for use in tight areas or for immobilised vehicles.

## **Additional Information**

- Suitable for maximum tyre width 305mm, 12" width wheel.
- Adjustable range: 345 630mm.
- Capacity: 1360kg per pair (SWL: 680kg each).
- · Equipped with 4 nylon castors per unit.
- · CE & UKCA compliant.